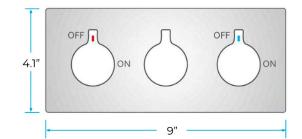

PECIFICATIONS



#### **Shower Head**

Shower Panel /Hose Material: 304 Stainless Steel Showerheads Install: Embedded Ceiling Mounted

Concealed Mixer Install: Wall-Mounted

LED Shower Head Functions: Rainfall, Waterfall

Water Pressure: 0.3 MPA
Water Flow: 16L/min~28L/min
Shower Accessories Material: Brass
LED Light: Need to Connect Power

Shower Hose Length: 1.5M AC: 100-265V 50/60Hz Music: Need Bluetooth



### Product shown is only for installation display purpose 304 Stainless Steel



Water Pressure: 0.3-0.5MPA Shower Flow Rate: 16-28L/min

## 

**Touch Panel Control** 

Turn On/Off Control

MANUAL MODE

Total 64 colors



All dimensions and specifications are nominal and may vary. Use actual products for accuracy in critical situations.



### **B**athSelect

#### **Shower Mixer**





### **Shower Mixer Connections**



### **Body Jet**





### **Hand Shower**



Flow Rate: 2.0 GPM / 7.6 LPM

Thread Interface Size: G 1/2 Inch

Type: Fixed Rotatable Type

Installation Type: Wall Mounted

Material: Brass

Feature: Can rotate 360 degrees

Flow Rate: 1.5 GPM / 5.7 LPM (each Bodyspray)