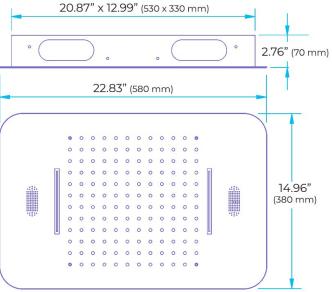

### Product shown is only for installation display purpose 304 Stainless Steel

Water Pressure: 0.3-0.5MPA Shower Flow Rate: 16-28L/min