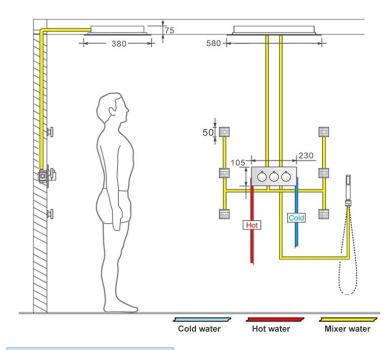

Shower Panel /Hose Material: 304 Stainless Steel Showerheads Install: Embedded Ceiling Mounted

Concealed Mixer Install: Wall-Mounted

LED Shower Head Functions: Rainfall, Waterfall

Water Pressure: 0.3 MPA
Water Flow: 16L/min~28L/min
Shower Accessories Material: Brass
LED Light: Need to Connect Power

Shower Hose Length: 1.5M AC: 100-265V 50/60Hz Music: Need Bluetooth



### Product shown is only for installation display purpose 304 Stainless Steel



Water Pressure: 0.3-0.5MPA Shower Flow Rate: 16-28L/min

## 

**Touch Panel Control** 

Turn On/Off Control

MANUAL MODE

Total 64 colors



All dimensions and specifications are nominal and may vary. Use actual products for accuracy in critical situations.



### **B**athSelect

#### **Shower Mixer**





### **Shower Mixer Connections**



### **Body Jet**





### **Hand Shower**



Flow Rate: 2.0 GPM / 7.6 LPM

Thread Interface Size: G 1/2 Inch

Type: Fixed Rotatable Type

Installation Type: Wall Mounted

Material: Brass

Feature: Can rotate 360 degrees

Flow Rate: 1.5 GPM / 5.7 LPM (each Bodyspray)