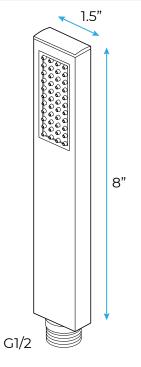

### **Hand Shower**

Flow Rate: 2.0 GPM / 7.6 LPM

Thread Interface Size: G 1/2 Inch

Type: Fixed Rotatable Type

Installation Type: Wall Mounted

Material: Brass

Feature: Can rotate 360 degrees

Flow Rate: 1.5 GPM / 5.7 LPM (each Bodyspray)