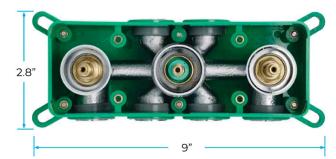

CIFICATIONS



#### **Shower Head**

Shower Panel /Hose Material: 304 Stainless Steel Showerheads Install: Embedded Ceiling Mounted

Concealed Mixer Install: Wall-Mounted

LED Shower Head Functions: Rainfall, Waterfall

Water Pressure: 0.3 MPA
Water Flow: 16L/min~28L/min
Shower Accessories Material: Brass
LED Light: Need to Connect Power

Shower Hose Length: 1.5M AC: 100-265V 50/60Hz Music: Need Bluetooth



### Product shown is only for installation display purpose 304 Stainless Steel



Water Pressure: 0.3-0.5MPA Shower Flow Rate: 16-28L/min

## 

**Touch Panel Control** 

Turn On/Off Control

MANUAL MODE

Total 64 colors



All dimensions and specifications are nominal and may vary. Use actual products for accuracy in critical situations.



### **B**athSelect

#### **Shower Mixer**





### **Shower Mixer Connections**



### **Body Jet**





### **Hand Shower**



Flow Rate: 2.0 GPM / 7.6 LPM

Thread Interface Size: G 1/2 Inch

Type: Fixed Rotatable Type

Installation Type: Wall Mounted

Material: Brass

Feature: Can rotate 360 degrees

Flow Rate: 1.5 GPM / 5.7 LPM (each Bodyspray)