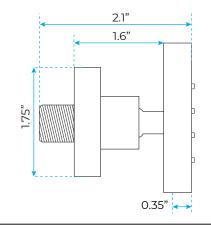

Material: 304 Stainless Steel Showerheads Install: Embedded Ceiling Mounted

Concealed Mixer Install: Wall-Mounted

LED Shower Head Functions: Rainfall, Waterfall

Water Pressure: 0.3 MPA
Water Flow: 16L/min~28L/min
Shower Accessories Material: Brass
LED Light: Need to Connect Power

Shower Hose Length: 1.5M AC: 100-265V 50/60Hz Music: Need Bluetooth



### Product shown is only for installation display purpose 304 Stainless Steel



Water Pressure: 0.3-0.5MPA Shower Flow Rate: 16-28L/min

## 

**Touch Panel Control** 

Turn On/Off Control

MANUAL MODE

Total 64 colors



All dimensions and specifications are nominal and may vary. Use actual products for accuracy in critical situations.



### **B**athSelect

#### **Shower Mixer**





### **Shower Mixer Connections**



### **Body Jet**





### **Hand Shower**



Flow Rate: 2.0 GPM / 7.6 LPM

Thread Interface Size: G 1/2 Inch

Type: Fixed Rotatable Type

Installation Type: Wall Mounted

Material: Brass

Feature: Can rotate 360 degrees

Flow Rate: 1.5 GPM / 5.7 LPM (each Bodyspray)