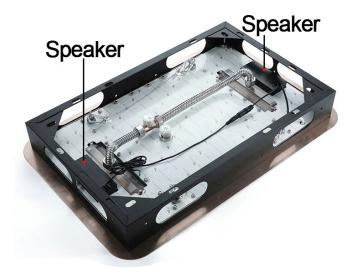

#### **Shower Head**

Shower Panel /Hose Material: 304 Stainless Steel Showerheads Install: Embedded Ceiling Mounted

Concealed Mixer Install: Wall-Mounted

LED Shower Head Functions: Rainfall, Waterfall

Water Pressure: 0.3 MPA
Water Flow: 16L/min~28L/min
Shower Accessories Material: Brass
LED Light: Need to Connect Power

Shower Hose Length: 1.5M AC: 100-265V 50/60Hz Music: Need Bluetooth