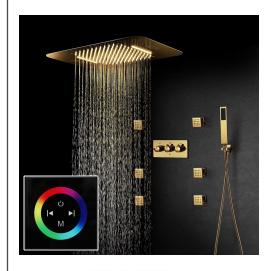

# THERMOSTATIC GOLD TOUCH PANEL CONTROLLED RECESSED CEILING MOUNT GOLD LED MUSICAL RAINFALL WATERFALL SHOWER SYSTEM WITH JETTED BODY SPRAYS AND HANDHELD SHOWER SPECIFICATIONS

#### **Shower Head**

Shower Panel /Hose Material: 304 Stainless Steel Showerheads Install: Embedded Ceiling Mounted

Concealed Mixer Install: Wall-Mounted

LED Shower Head Functions: Rainfall, Waterfall

Water Pressure: 0.3 MPA
Water Flow: 16L/min~28L/min
Shower Accessories Material: Brass
LED Light: Need to Connect Power

Shower Hose Length: 1.5M AC: 100-265V 50/60Hz Music: Need Bluetooth

## 

**Touch Panel Control** 

Turn On/Off Control

MANUAL MODE

Total 64 colors

All dimensions and specifications are nominal and may vary. Use actual products for accuracy in critical situations.