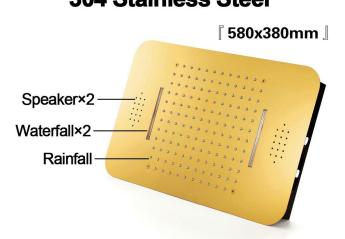

#### **Shower Head**

Shower Panel /Hose Material: 304 Stainless Steel Showerheads Install: Embedded Ceiling Mounted

Concealed Mixer Install: Wall-Mounted

LED Shower Head Functions: Rainfall, Waterfall

Water Pressure: 0.3 MPA
Water Flow: 16L/min~28L/min
Shower Accessories Material: Brass
LED Light: Need to Connect Power

### Product shown is only for installation display purpose 304 Stainless Steel

Water Pressure: 0.3-0.5MPA Shower Flow Rate: 16-28L/min